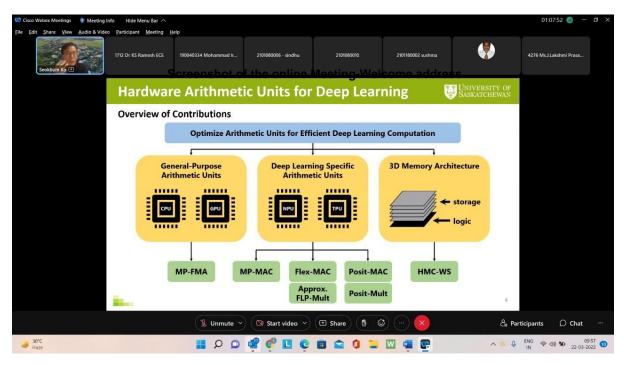

The Branch was **inaugurated by Chief Guest Prof. Seokbum Ko, SMIEEE**, Associate Editor IEEE TCAS-I, University of Saskatchewan, Canada. In his inaugural address he congratulated all the faculty and students for opening IEEE student branch chapter. He addressed that the faculty and students should upgrade their technical skills to succeed in the international scenario. IEEE's mission is to encourage technical advancement and excellence for the good of humanity, operating based on learning, communication, cooperation, and advancement. He delivered keynote speech on the topic "Efficient hardware implementation of compute intensive applications" regarding efficient design is the prime requirement for modern portable devices as these devices employ compute intensive image/video processing cores which produces output for human consumption.