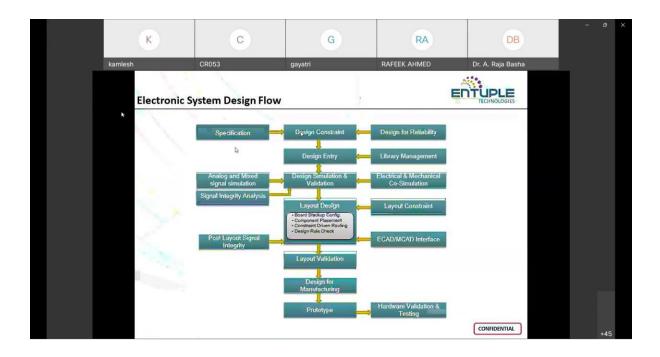

# One Day Technical Workshop on CIRCUITS AND SYSTEMS

on 22<sup>nd</sup> March, 2022

Guntur Sub section Guntur Sub section

Session-III 02.00 pm - 02.45 pm

Mr. Kamalesh Kumar Sr. Application Engineer Entuple Technologies Pvt. Ltd., Bangalore

Mr. Kamalesh Kumar Sr. Application Engineer Entuple Technologies Pvt. Ltd. Bangalore. Time: 2:00 PM to 2:45 PM