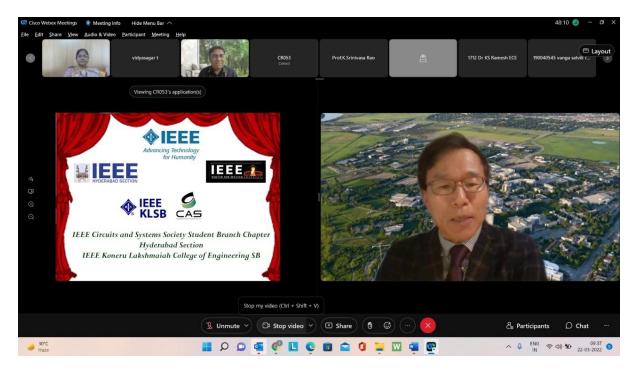

### Report:

IEEE Circuits and Systems Student Branch Chapter of KLEF SB Virtually inaugurated on 22<sup>nd</sup> March 2022 with one day Technical Workshop on "Circuits and System". Organized by Micro Electronics Research Group (MERG), Department of ECE in association with IEEE Guntur sub section and Hyderabad section.

The Branch was **inaugurated by Chief Guest Prof. Seokbum Ko, SMIEEE**, Associate Editor IEEE TCAS-I, University of Saskatchewan, Canada. In his inaugural address he congratulated all the faculty and students for opening IEEE student branch chapter. He addressed that the faculty and students should upgrade their technical skills to succeed in the international scenario. IEEE's mission is to encourage technical advancement and excellence for the good of humanity, operating based on learning, communication, cooperation, and advancement. He delivered keynote speech on the topic "Efficient hardware implementation of compute intensive applications" regarding efficient design is the prime requirement for modern portable devices as these devices employ compute intensive image/video processing cores which produces output for human consumption.